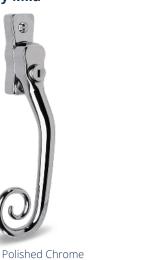

# SWS CLASSIC Casement Window Furniture

Our Classic Range is offered as part of a comprehensive range of practical and a more classic stylish look when securing casement windows.

1. Ball Design - Lockable - By Heritage Brass







Matt Bronze





Polished Nickel







Polished Chrome





Matt Bronze





Polished Nickel

3. Reeded Design - Lockable - By Heritage Brass







Antique Brass









Polished Brass

Polished Chrome

Antique Brass

Satin Chrome

Matt Bronze

Satin Brass

Polished Nickel

# SWS CLASSIC Casement Window Furniture

SASH WINDOW SHOP Custom Made Wooden Sash Windows & More

Our Classic Range is offered as part of a comprehensive range of practical and a more classic stylish look when securing casement windows.

### 4. Curly Tail - Lockable - By Mila





Pewter Patina











Heritage Pewter





### Available in the following options:

- Standard Hinge for reliable long-life performance.
- Restrictor Hinge with built in safety restrictor.
- Egress Hinge the right choice for a safe exit.
- Restricted Egress Hinge for the prevention of falls and easy exit in the event of fire.
- Security Plus easy fit for maximum security.

## Heritage Upgrade

Ideally suited for when there is a strict heritage requirement or if the client prefers the more traditional look.

## **Butt Hinges 4**"







## **Curly Tail Stays**

Polished Chrome

Pewter Patina

Satin Chrome



Matt Black

## **Ball Design Stays**





Antique Brass

Satin Chrome



Matt Bronze



Polished Nickel