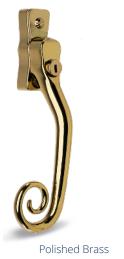

# SWS CLASSIC Casement Window Furniture

Our Classic Range is offered as part of a comprehensive range of practical and a more classic stylish look when securing casement windows.

1. Ball Design - Lockable - By Heritage Brass







Matt Bronze





Polished Nickel







Polished Chrome





Matt Bronze





Polished Nickel

3. Reeded Design - Lockable - By Heritage Brass







Antique Brass









Polished Brass

Polished Chrome

Antique Brass

Satin Chrome

Matt Bronze

Satin Brass

Polished Nickel

# SWS CLASSIC Casement Window Furniture

SASH WINDOW SHOP Custom Made Wooden Sash Windows & More

Our Classic Range is offered as part of a comprehensive range of practical and a more classic stylish look when securing casement windows.

### 4. Curly Tail - Lockable - By Mila





Pewter Patina











Heritage Pewter





### Available in the following options:

- Standard Hinge for reliable long-life performance.
- Restrictor Hinge with built in safety restrictor.
- Egress Hinge the right choice for a safe exit.
- Restricted Egress Hinge for the prevention of falls and easy exit in the event of fire.
- Security Plus easy fit for maximum security.

## Heritage Upgrade

Ideally suited for when there is a strict heritage requirement or if the client prefers the more traditional look.

## **Butt Hinges 4**"







## **Curly Tail Stays**

Polished Chrome

Pewter Patina

Satin Chrome



Matt Black

## **Ball Design Stays**





Antique Brass

Satin Chrome



Matt Bronze



Polished Nickel