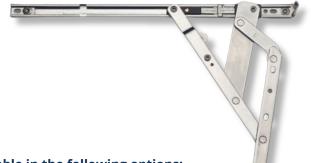

### Available in the following options:

- Standard Hinge for reliable long-life performance.
- Restrictor Hinge with built in safety restrictor.
- Egress Hinge the right choice for a safe exit.
- Restricted Egress Hinge for the prevention of falls and easy exit in the event of fire.
- Security Plus easy fit for maximum security.