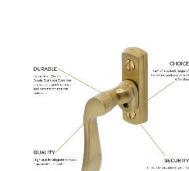

## 2. Contemporary Handle - Lockable

Satin Brass

Satin Stainless Steel

Matt Black

Satin Stainless Steel

Matt Black

**Polished Brass** 

Polished Chrome