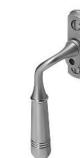

### 1. Opera Handle - Lockable

3. Regent Handle - Lockable

## 2. Contemporary Handle - Lockable

Satin Brass

Satin Stainless Steel

Matt Black

Satin Stainless Steel

Matt Black

**Polished Brass** 

Polished Chrome