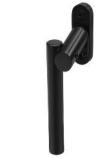

### 1. Opera Handle - Lockable

3. Regent Handle - Lockable

## 2. Contemporary Handle - Lockable

Satin Brass

Satin Stainless Steel

Matt Black

Satin Stainless Steel

Matt Black

**Polished Brass** 

Polished Chrome