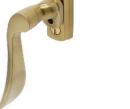

### 1. Opera Handle - Lockable

3. Regent Handle - Lockable

## 2. Contemporary Handle - Lockable

Satin Brass

Satin Stainless Steel

Matt Black

Satin Stainless Steel

Matt Black

**Polished Brass** 

Polished Chrome