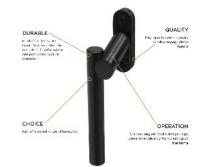

## 2. Contemporary Handle - Lockable

Satin Brass

Satin Stainless Steel

Matt Black

Satin Stainless Steel

Matt Black

**Polished Brass** 

Polished Chrome