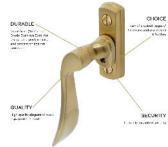

### 1. Opera Handle - Lockable

3. Regent Handle - Lockable

## 2. Contemporary Handle - Lockable

Satin Brass

Satin Stainless Steel

Matt Black

Satin Stainless Steel

Matt Black

**Polished Brass** 

Polished Chrome