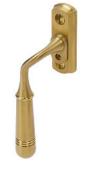

### 1. Opera Handle - Lockable

3. Regent Handle - Lockable

## 2. Contemporary Handle - Lockable

Satin Brass

Satin Stainless Steel

Matt Black

Satin Stainless Steel

Matt Black

**Polished Brass** 

Polished Chrome