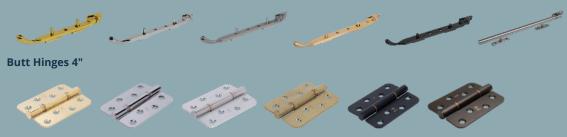

### 4. Friction Hinges By Nico - Available in the following options:

- Standard Hinge for reliable long-life performance.
- Restrictor Hinge with built in safety restrictor.
- Egress Hinge the right choice for a safe exit.
- Restricted Egress Hinge for the prevention of falls and easy exit in the event of fire.
- Security Plus easy fit for maximum security.