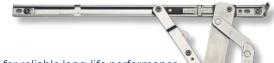

### 4. Friction Hinges By Nico - Available in the following options:

- Standard Hinge for reliable long-life performance.
- Restrictor Hinge with built in safety restrictor.
- Egress Hinge the right choice for a safe exit.
- Restricted Egress Hinge for the prevention of falls and easy exit in the event of fire.
- Security Plus easy fit for maximum security.