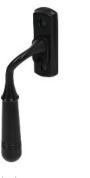

### 1. Opera Handle - Lockable

3. Regent Handle - Lockable

## 2. Contemporary Handle - Lockable

Satin Brass

Satin Stainless Steel

Matt Black

Satin Stainless Steel

Matt Black

**Polished Brass** 

Polished Chrome